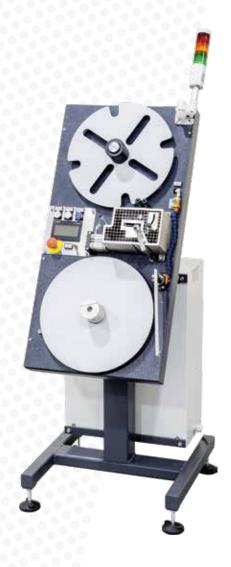

## AUTOMATIC CORRUGATING MACHINE FOR GRAPHITE

Easy to use 600 mm/sec speed

### It achieves:

- Corrugation and rewinding of graphite spools.
- Corrugation and precise automatic cut-to-length in the dedicated tray.

## AUTOMATIC CORRUGATING MACHINE FOR GRAPHITE

# Easy to use 600 mm/sec speed

#### It achieves:

- Corrugation and rewinding of graphite spools.
- Corrugation and precise automatic cut-to-length in the dedicated tray.
- Corrugation, winding and cutting at the required length to obtain graphite rolls to be pressed.