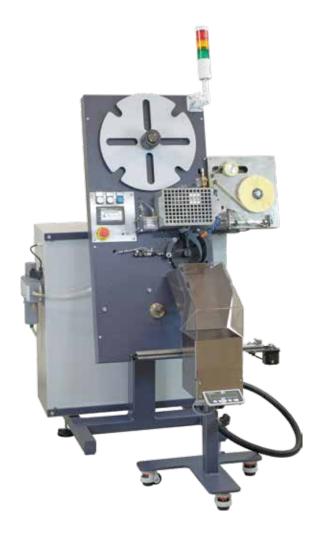

## AUTOMATIC CORRUGATING MACHINE FOR GRAPHITE

Easy to use 600 mm/sec speed

### It achieves:

- Corrugation and rewinding of graphite spools.
- Corrugation and precise automatic cut-to-length in the dedicated tray.

## AUTOMATIC CORRUGATING MACHINE FOR GRAPHITE

# Easy to use 600 mm/sec speed

#### It achieves:

- Corrugation and rewinding of graphite spools.
- Corrugation and precise automatic cut-to-length in the dedicated tray.
- Corrugation, winding and cutting at the required length to obtain graphite rolls to be pressed.

### Optional extras:

- weighing scale / Special algorithm to ensure weight is in tolerance and selection of good parts and rejected parts.
- labelling device