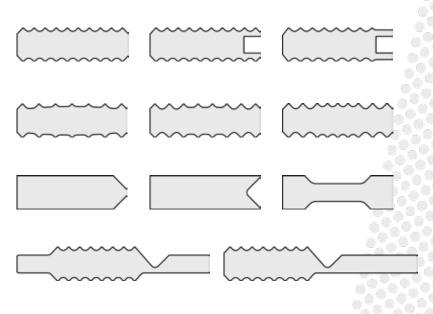

## AUTOMATIC GROOVING MACHINE

1/2" ASME - 600 mm O.D.

#### Camprofile gaskets / Inner ring bevelling Outer ring grooving / Insulating gaskets

Thanks to its unique parametric software and its new "modular" ring clamping system, GSKET has developed this new fast and flexible to use machine model. Moreover, the modular jaws drastically reduce the cost of tools for each gasket.

Perfect for small batch production as well as high loads, the operators will love how easy and efficient it is in everyday usage.

#### AUTOMATIC GROOVING MACHINE

450 - 4000 mm I.D.

#### Camprofile gaskets / Inner ring bevelling Outer ring grooving / Pass partition bars

Ideal to groove big gaskets.

Anyone without expertise and without a constant use of the machine can obtain repeatability and high- quality gaskets.

## FULLY AUTOMATIC GROOVING MACHINE

1/2" ASME - 500 mm O.D.

#### Camprofile gaskets / Inner ring bevelling Outer ring grooving

Ideal for large-scale production.

Fully automatic loading and unloading from  $\frac{1}{2}$ " to 8" for SWG Inner rings and from  $\frac{1}{2}$ " to 5" for Camprofiles/SWG outer rings.

Manual loading and unloading is available from  $\frac{1}{2}$  " up to 500mm O.D. As an optional, the "modular" jaws drastically reduce the cost of tools for each gasket.

# FULLY AUTOMATIC GROOVING MACHINE FOR INNER AND OUTER RINGS

## 1/2" - 4" ASME

## Inner ring bevelling / Outer ring grooving

The only machine of this kind on the market, tailored for the specific purpose of grooving inner rings and outer rings for spiral wound gaskets. With a cycle time of about 3 seconds this machine is perfect for big batches and very high production.