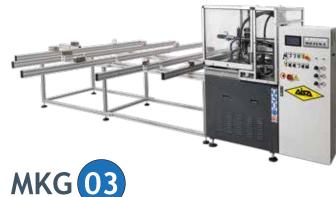

#### AUTOMATIC GROOVING MACHINE

450 - 4000 mm I.D.

#### Camprofile gaskets / Inner ring bevelling Outer ring grooving / Pass partition bars

Ideal to groove big gaskets.

Anyone without expertise and without a constant use of the machine can obtain repeatability and high- quality gaskets.