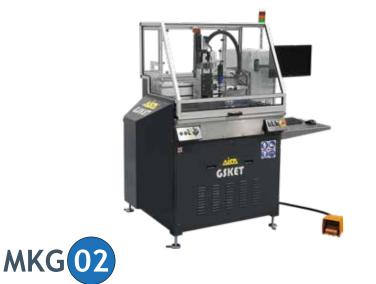

## AUTOMATIC GROOVING MACHINE

1/2" ASME - 600 mm O.D.

#### Camprofile gaskets / Inner ring bevelling Outer ring grooving / Insulating gaskets

Thanks to its unique parametric software and its new "modular" ring clamping system, GSKET has developed this new fast and flexible to use machine model. Moreover, the modular jaws drastically reduce the cost of tools for each gasket.

Perfect for small batch production as well as high loads, the operators will love how easy and efficient it is in everyday usage.