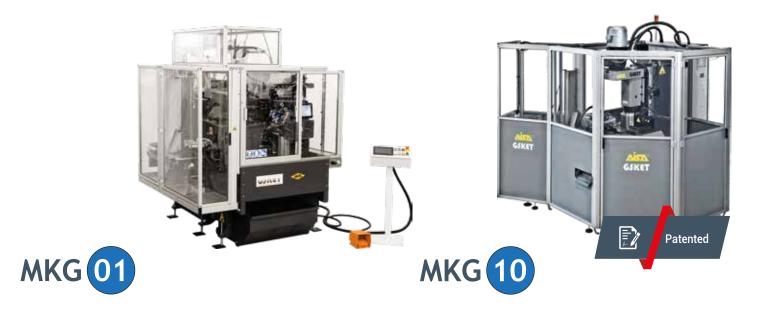

## FULLY AUTOMATIC GROOVING MACHINE

1/2" ASME - 500 mm O.D.

#### Camprofile gaskets / Inner ring bevelling Outer ring grooving

Ideal for large-scale production.

Fully automatic loading and unloading from  $\frac{1}{2}$ " to 8" for SWG Inner rings and from  $\frac{1}{2}$ " to 5" for Camprofiles/SWG outer rings.

Manual loading and unloading is available from  $\frac{1}{2}$  " up to 500mm O.D. As an optional, the "modular" jaws drastically reduce the cost of tools for each gasket.

# FULLY AUTOMATIC GROOVING MACHINE FOR INNER AND OUTER RINGS

## 1/2" - 4" ASME

## Inner ring bevelling / Outer ring grooving

The only machine of this kind on the market, tailored for the specific purpose of grooving inner rings and outer rings for spiral wound gaskets. With a cycle time of about 3 seconds this machine is perfect for big batches and very high production.