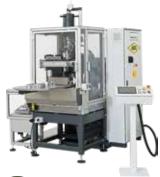

### 70 tons pressing force

MPT70 machine produces die formed rings using graphite tape or other similar material.

It can work in two modes:

- a) Semiautomatic: the operator feeds manually the pre-cut tape of graphite.
- b) Fully automatic: the graphite feeding is performed automatically by the machine.

All the machine functions and product parameters are controlled by a PLC, with panel programming.

MPT 23