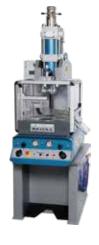

#### PNEUMOHYDRAULIC GOOSEN PRESS WITH FOUR MOULDS FOR GRAPHITE RINGS AND BRAIDED PACKINGS

# 13 tons pressing force Max 112 mm Ø

MPT23 machine produces die formed rings using wound graphite tape (see also MHG03A machine) and braided packings using braided packing (see also MPT21-MPT22 machines). It can work in manual or automatic mode. Flexible use: Ideal for high production using all 4 stations and low production using only 1 station. The pressing can be single or double for each station.