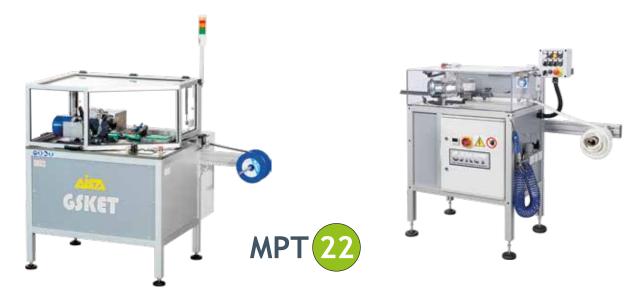

## AUTOMATIC BRAIDED PACKING CUTTING MACHINE

Section: min 6x6mm / max 30x30mm with 45°cut; 25x25mm with 60°cut

45° to 60° cut

The MPT22 braided packing cutting machine automatically cuts at a programmable length braided packings with different sizes and shapes. The machine is also able to achieve sharp cuts with braided packings with stainless steel wire reinforced.