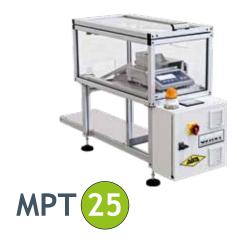

### AUTOMATIC WEIGHING MACHINE

# Precision digital scale 1/1000 g resolution

Perfect density of your gasket automatically controlled and selected through a precision scale.

It can be used as a stand-alone machine or incorporated into any packing press model. MPT25 weighing machine is complementary to MPT70 and MPT23 machines.