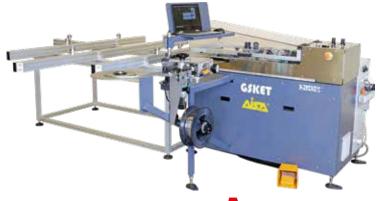

### SEMI-AUTOMATIC MACHINE FOR PRODUCTION OF SWG

300mm - 4000mm

#### With and without inner rings Oval gaskets are possible

Easy interface, few regulations and high efficiency. Like all GSKET machines also MSG03 can wind gaskets directly onto inner rings and produce ovals.