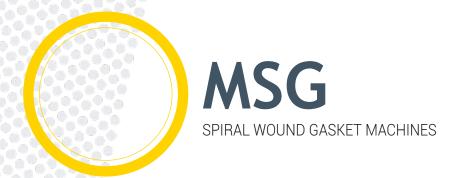

### AUTOMATIC MACHINE FOR PRODUCTION OF SWG

1/2" - 30" ASME

## With and without inner rings Oval gaskets are possible

MSG07A is a TRULY automatic SWG MACHINE where the manufacturing process is managed by the machine from the beginning till the end. Filler loading, cut of wound materials, outer diameter dimension and weldings are TOTALLY managed in automatic by the machine.