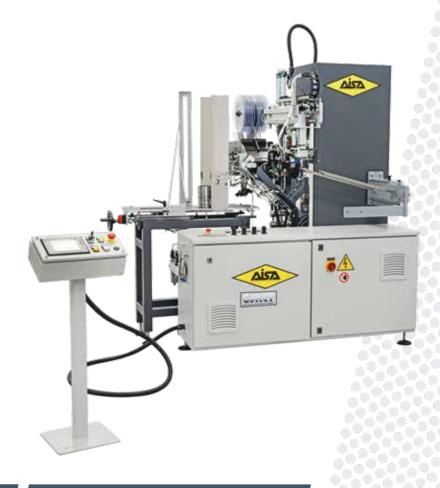

#### **FULLY AUTOMATIC MACHINE** FOR PRODUCTION OF SWG

1/2" - 10" ASME NEW

#### With and without inner rings Oval gaskets are possible

The best version ever made of the most reliable and best-selling fully automatic swg machine is now reality. Old AISA generation machine has been further improved to this latest model that combines efficiency and user friendly interface.