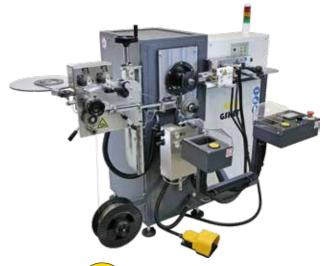

### SEMI-AUTOMATIC MACHINE FOR PRODUCTION OF SWG

300mm - 4000mm

#### With and without inner rings Oval gaskets are possible

Easy interface, few regulations and high efficiency. Like all GSKET machines also MSG03 can wind gaskets directly onto inner rings and produce ovals.