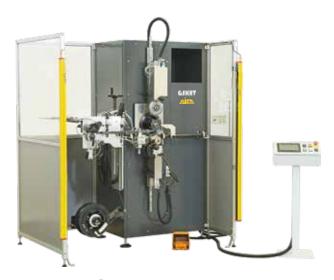

## SEMI-AUTOMATIC MACHINE FOR PRODUCTION OF SWG

1/2" - 30" ASME

### With and without inner rings Oval gaskets are possible

Extremely flexible machine good for small quantities as well as bigger batches. The intervention of the operator for this machine is reduced to the minimum.